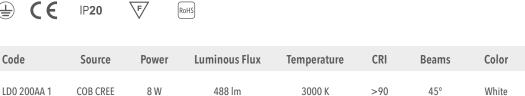

LED light source CREE COB and colour temperature (3000K).

Very high coefficient of rendering >90CRI.

## Supply

Remote driver included. Input voltage 220-240 V AC/50-60Hz Temperature -20° +40° Life 30000h / 25°

## Color

White

LD0 200AA 2

COB CREE

Grey 2

8 W

3000 K

>90

45°

Grey

488 lm