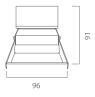

# **Square S** LD0 200AA

# **Technical description**

LED fitting for false ceilings, body in die cast aluminium, aluminium reflector with high luminous efficiency. This fitting is equipped with integrated LED modules.

Body in die-cast aluminium according to the regulations UNI 5076 EN - AB 46100. Optics in anodized aluminium.

LED light source CREE COB and colour temperature (3000K).

Very high coefficient of rendering >90CRI.

## Supply

Remote driver included. Input voltage 220-240 V AC/50-60Hz Temperature -20° +40° Life 30000h / 25°

#### Installation

Recessed for ceiling.

#### Size (mm)

95 x 95 x 93

## Color

White

LD0 200AA 2









COB CREE

Grey 2



8 W



3000 K

>90

45°

Grey

488 lm